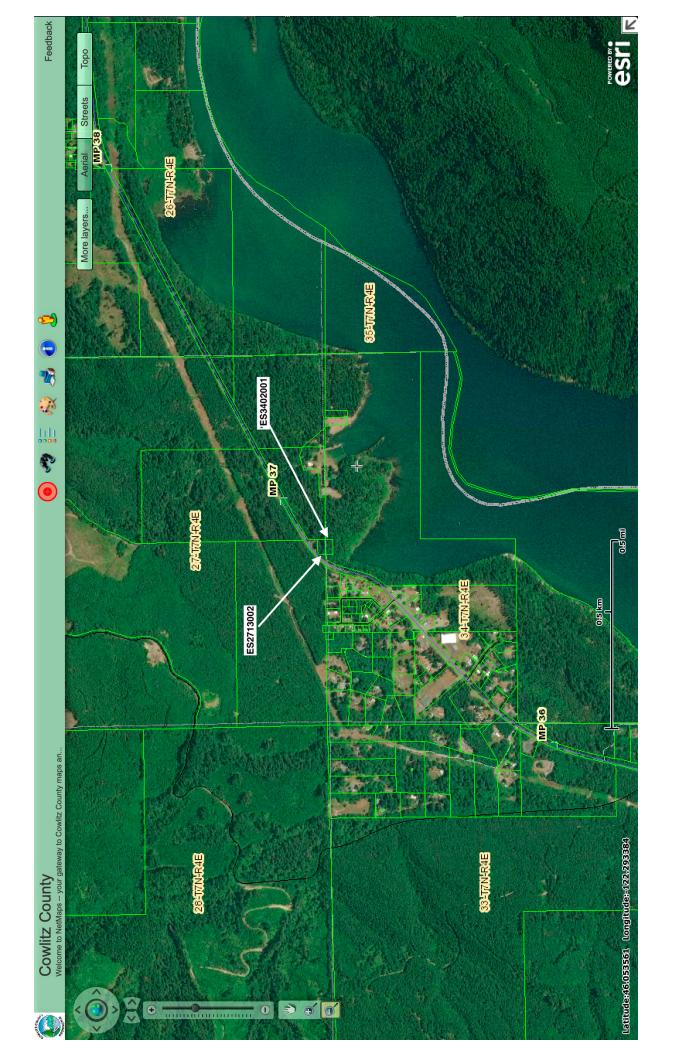

## **ATTACHMENT "A" Cowlitz County Assessor's Parcel Search**

11/21/2018 9:03 PM

Parcel: ES2713002 Site Address:

| Account:                   | R004088                                                       |                          |                                |                               |                                  |                                  |                   |  |  |  |  |
|----------------------------|---------------------------------------------------------------|--------------------------|--------------------------------|-------------------------------|----------------------------------|----------------------------------|-------------------|--|--|--|--|
| Owner:<br>Mailing Address: | WOODLAND SCHOOL DIST #404<br>800 3RD ST<br>WOODLAND, WA 98674 |                          |                                |                               |                                  |                                  |                   |  |  |  |  |
| Jurisdiction:              | COWLITZ COUNTY                                                |                          |                                |                               |                                  |                                  |                   |  |  |  |  |
| Abbr Property Ref:         | SECT,TWN,RNG:27-7N-4E DESC: T-17 PARCEL: ES2713002            |                          |                                |                               |                                  |                                  |                   |  |  |  |  |
|                            |                                                               |                          |                                |                               |                                  |                                  |                   |  |  |  |  |
| Neighborhood:              | 219 - SOUTH COUNTY RURAL                                      |                          |                                |                               |                                  |                                  |                   |  |  |  |  |
| Tax District:              | 940 Cougar                                                    |                          |                                |                               |                                  |                                  |                   |  |  |  |  |
| Levy Code:                 | 940 = R-404-WD-#7-C2-E1-YL                                    |                          |                                |                               |                                  |                                  |                   |  |  |  |  |
| Current<br>Assessed Value  | Assess Year<br>2018<br>2017                                   | Tax Year<br>2019<br>2018 | Type<br>PUBLIC EX<br>PUBLIC EX |                               | Actual Value<br>24,000<br>24,000 | Assess Value<br>24,000<br>24,000 | Acres<br>.5<br>.5 |  |  |  |  |
| Conveyance History:        | Reception<br>7695                                             | Book<br>52               | Page<br>82                     | Grantor<br>CROGS <sup>-</sup> | TER TIMBER                       | COMPANY                          |                   |  |  |  |  |
| Property Details:          | Short Plat/Large Lot #:                                       |                          |                                |                               |                                  |                                  |                   |  |  |  |  |
|                            | Model: COMM_LAND                                              |                          | AC                             | RES                           | .5                               |                                  |                   |  |  |  |  |
| Photographs:               |                                                               |                          |                                |                               |                                  |                                  |                   |  |  |  |  |
|                            |                                                               |                          |                                |                               |                                  |                                  |                   |  |  |  |  |

## ATTACHMENT "A" Cowlitz County Assessor's Parcel Search

11/21/2018 9:04 PM

Parcel: ES3402001 Site Address:

| Account:                   | R004134                                                       |                          |                                |                     |                                  |                                  |                   |  |  |  |  |
|----------------------------|---------------------------------------------------------------|--------------------------|--------------------------------|---------------------|----------------------------------|----------------------------------|-------------------|--|--|--|--|
| Owner:<br>Mailing Address: | WOODLAND SCHOOL DIST #404<br>800 3RD ST<br>WOODLAND, WA 98674 |                          |                                |                     |                                  |                                  |                   |  |  |  |  |
| Jurisdiction:              | COWLITZ COUNTY                                                |                          |                                |                     |                                  |                                  |                   |  |  |  |  |
| Abbr Property Ref:         | SECT,TWN,RNG:34-7N-4E DESC: T-18 PARCEL: ES3402001            |                          |                                |                     |                                  |                                  |                   |  |  |  |  |
|                            |                                                               |                          |                                |                     |                                  |                                  |                   |  |  |  |  |
| Neighborhood:              | 219 - SOUTH COUNTY RURAL                                      |                          |                                |                     |                                  |                                  |                   |  |  |  |  |
| Tax District:              | 940 Cougar                                                    |                          |                                |                     |                                  |                                  |                   |  |  |  |  |
| Levy Code:                 | 940 = R-404-WD-#7-C2-E1-YL                                    |                          |                                |                     |                                  |                                  |                   |  |  |  |  |
| Current<br>Assessed Value  | Assess Year<br>2018<br>2017                                   | Tax Year<br>2019<br>2018 | Type<br>PUBLIC EX<br>PUBLIC EX | LAND                | Actual Value<br>24,000<br>24,000 | Assess Value<br>24,000<br>24,000 | Acres<br>.5<br>.5 |  |  |  |  |
| Conveyance History:        | Reception<br>7695                                             | Book<br>52               | Page<br>82                     | Grantor<br>CROGSTEI | TER TIMBER COMPANY               |                                  |                   |  |  |  |  |
| Property Details:          | Short Plat/Large Lot #:<br>Model: COMM_LAND                   |                          |                                | RES                 | .5                               |                                  |                   |  |  |  |  |
| Photographs:               |                                                               |                          |                                |                     |                                  |                                  |                   |  |  |  |  |